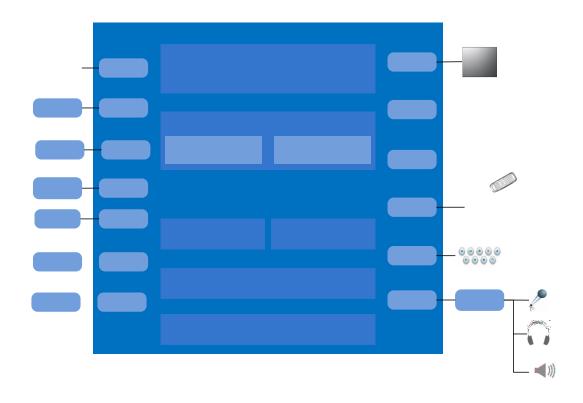

# F1C100A

## Overview

## ARM926EJ-S

What's more important,

cost-effective and lower power consumption.

eLQFP128 package with Audio Codec, CVBS input

# **Block Diagram**



# Feature

## CPU

- ARM926EJ-S
- 16KB D-Cache/ 32KB I-Cache

## VPU

- Up to 1920\*1080@30fps
- ullet
- Up to 1280\*720@30fps
- •

## DPU

- •
- CVBS Input
- •
- •

## Audio

- Audio Codec
- •

## Memory

- •
- •

- •
- •

#### •

- Peripherals
  - \_
  - •

## **R-TP Controller**

- 4-wire resistive TP interface
- 2 points

## **Boot Devices**

- •
- •
- •
- •

## **Ultra-low System Power Consumption**

- •
- Smart Backlight:

# Package

•

#### Application







# Benefits

- •
- •
- •
- •

| Contact |  |  |  |  |
|---------|--|--|--|--|
|         |  |  |  |  |

**%** Company Profile